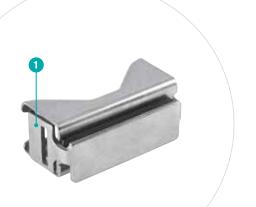

## **UNIVERSAL UCC**



Dimple on both sides to insert the worm drive hose clamp



# **NORMAFIX®**

### **Universal traffic sign fixation**

Mainly used to hold road signs on a diversity of metal posts or lamppost diameters.

#### Advantages at a glance

- Including 2 bolts
- To be used with a worm drive hose clamp

#### **Materials**

Stainless steel

#### **Applications**

Traffic signs industry

#### **Technical data & Ordering information**

| NORMAFIX® UNIVERSAL UCC CLAMP |                                |
|-------------------------------|--------------------------------|
| Designation                   | Stainless steel<br>Product No. |
| UNIVERSAL UCC CLAMP           | 0560 7620 000                  |